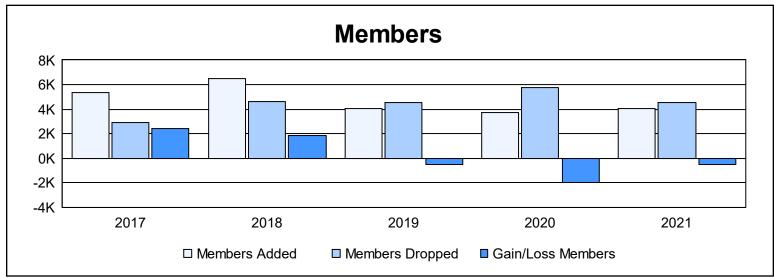

| Year      | New<br>Clubs | Dropped<br>Clubs | Gain/<br>Loss<br>Clubs | New<br>Members | Charter<br>Members | Reinstate<br>Members | Transfer<br>Members | Total<br>Member<br>Added | Total<br>Members<br>Dropped | Gain/<br>Loss<br>Members |
|-----------|--------------|------------------|------------------------|----------------|--------------------|----------------------|---------------------|--------------------------|-----------------------------|--------------------------|
| 2016-2017 | 37           | 1                | 36                     | 3,624          | 1,170              | 470                  | 64                  | 5,328                    | 2,888                       | 2,440                    |
| 2017-2018 | 46           | 19               | 27                     | 4,078          | 1,930              | 447                  | 45                  | 6,500                    | 4,645                       | 1,855                    |
| 2018-2019 | 73           | 31               | 42                     | 2,011          | 1,461              | 529                  | 63                  | 4,064                    | 4,548                       | -484                     |
| 2019-2020 | 187          | 27               | 160                    | 1,238          | 1,921              | 492                  | 81                  | 3,732                    | 5,746                       | -2,014                   |
| 2020-2021 | 81           | 67               | 14                     | 2,128          | 1,458              | 378                  | 58                  | 4,022                    | 4,529                       | -507                     |
| Average   | 85           | 29               | 56                     | 2,616          | 1,588              | 463                  | 62                  | 4,729                    | 4,471                       | 258                      |